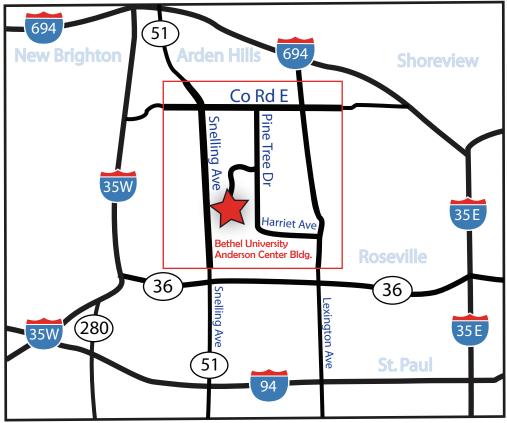

## **DIRECTIONS TO 2 PINE TREE DRIVE**

From the North on I-35E or From the East on I-694...

- Take **I-35E** south to **I-694** west.
- Take I-694 west to Lexington Avenue.
- Turn left on **Lexington Avenue** and go 1.5 miles.
- Turn right on County Road E/Lake Johanna Blvd and go .75 miles.
- Turn left on **Pine Tree Drive**.
- Turn right at **2 Pine Tree Drive** (watch for vertical signage with Bethel University at the top). This turn is the second right turn off of **Pine Tree Drive**. First turn is into Old National Bank.
- Follow driveway to parking lot.

## From the West on I-494 or From the South on I-35W...

- Take I-494 east to I-35W north and go 10 miles.
- Take I-35W to Highway 36 east, and go 6 miles to Lexington Avenue.
- Take Lexington Avenue north approximately 5 miles to County Road E/Lake Johanna Blvd.
- Turn left on County Road E/Lake Johanna Blvd.
- Turn left at Pine Tree Drive.
- Turn right at **2 Pine Tree Drive** (watch for vertical signage with Bethel University at the top). This turn is the second right turn off of **Pine Tree Drive**. First turn is into Old National Bank.
- Follow curving driveway to parking lot.

## From the West on I-694...

- Take I-694 east to Lexington Avenue.
- Turn right on **Lexington Avenue** and go 1.5 miles.
- Turn right on County Road E/Lake Johanna Blvd and go .75 miles.
- Turn left on Pine Tree Drive.
- Turn right at **2 Pine Tree Drive** (watch for vertical signage with Bethel University at the top). This turn is the second right turn off of **Pine Tree Drive**. First turn is into Old National Bank.
- Follow driveway to parking lot.